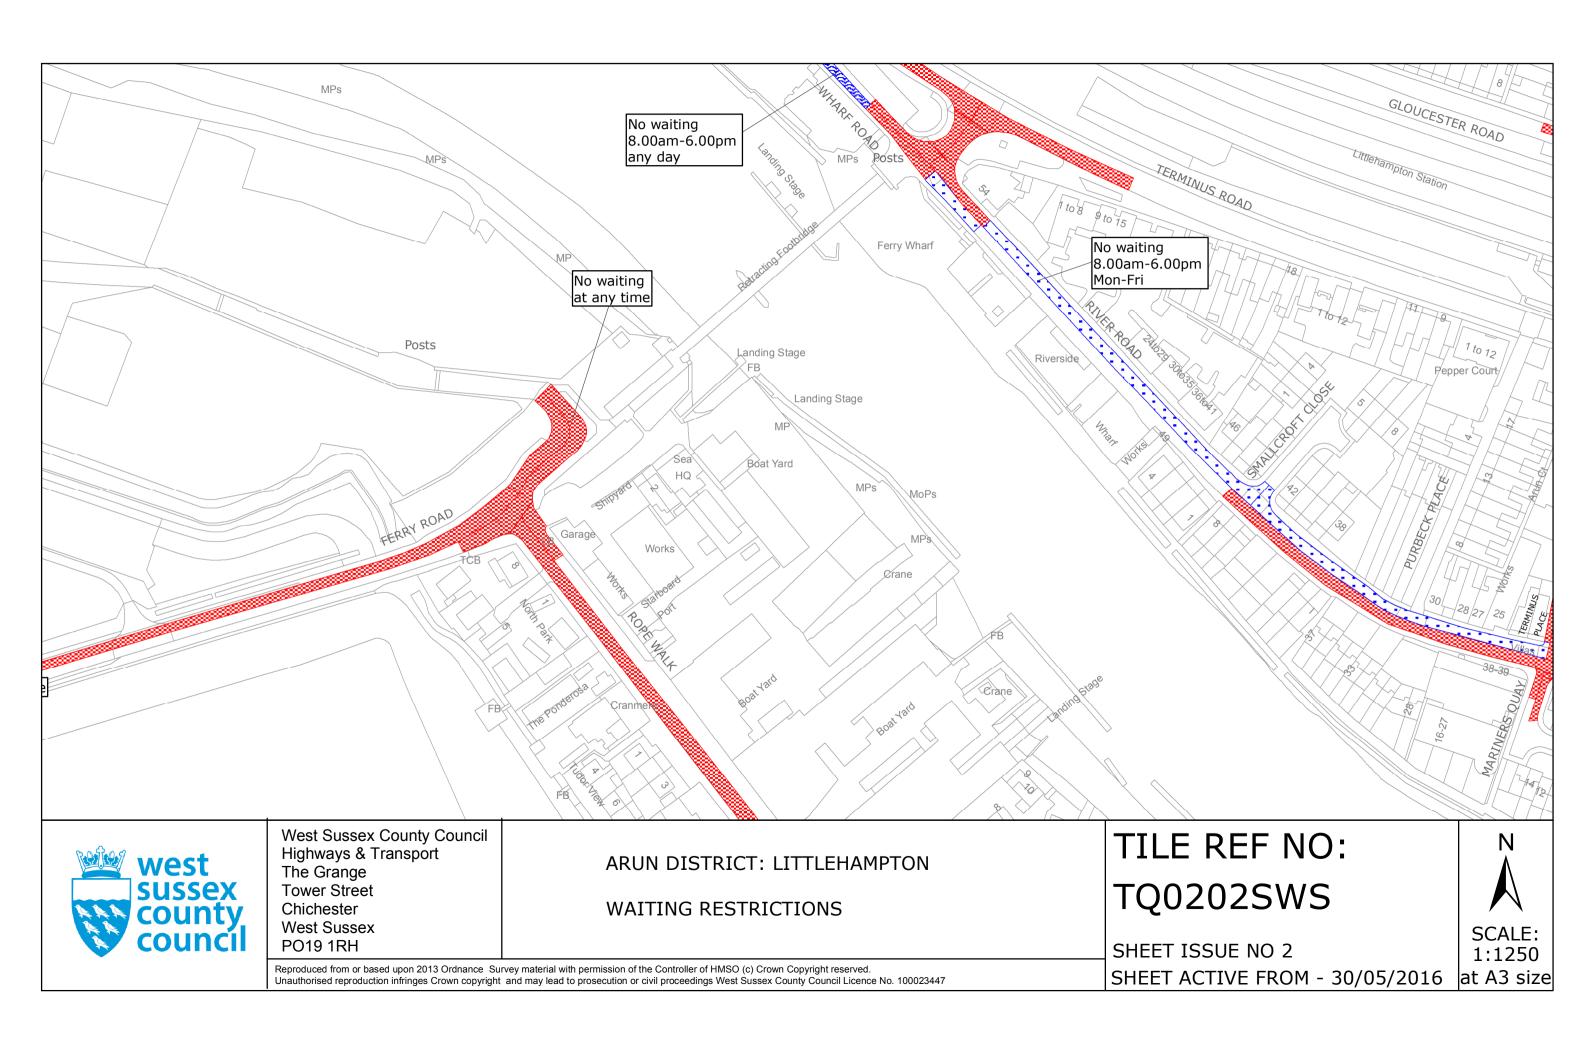

# LITTLEHAMPTON: LOCATION OF WAITING RESTRICTIONS

KEY:

|                                     |                                                                                                                                                                                                                                                                                           |                                                                                                                                                                                                                                                          |  | OS TILE GRID               |                                  |  |
|-------------------------------------|-------------------------------------------------------------------------------------------------------------------------------------------------------------------------------------------------------------------------------------------------------------------------------------------|----------------------------------------------------------------------------------------------------------------------------------------------------------------------------------------------------------------------------------------------------------|--|----------------------------|----------------------------------|--|
|                                     |                                                                                                                                                                                                                                                                                           |                                                                                                                                                                                                                                                          |  | PARKING TILE GRID          |                                  |  |
|                                     |                                                                                                                                                                                                                                                                                           |                                                                                                                                                                                                                                                          |  | LOCATION OF W              | LOCATION OF WAITING RESTRICTIONS |  |
|                                     |                                                                                                                                                                                                                                                                                           |                                                                                                                                                                                                                                                          |  | PARISH BOUND               | BOUNDARY                         |  |
|                                     |                                                                                                                                                                                                                                                                                           |                                                                                                                                                                                                                                                          |  | ROAD NETWORK               |                                  |  |
| west<br>sussex<br>county<br>council | Vest Sussex County Council<br>Residents &<br>Invironmental Services<br>The Grange, Tower Street<br>Chichester<br>Vest Sussex<br>PO19 1RH                                                                                                                                                  | WEST SUSSEX COUNTY COUNCIL ((ARUN DISTRICT)<br>(PARKING PLACES AND TRAFFIC REGULATION)<br>(CONSOLIDATION) ORDER 2010)<br>(CHURCH STREET AND FITZALAN ROAD AMENDMENT) AND<br>(VARIOUS ROADS CONSOLIDATION) ORDER 2016<br>LOCATION OF WAITING RESTRICTIONS |  |                            |                                  |  |
|                                     | Reproduced from or based upon 2013 Ordnance Survey material with permission of the Controller of HMSO (c) Crown Copyright reserved. Unauthorised reproduction infringes Crown copyright and may lead to prosecution or civil proceedings West Sussex County Council Licence No. 100023447 |                                                                                                                                                                                                                                                          |  | SCALE: 1:25<br>DATE: 30/05 | ·                                |  |

## **Key for Waiting Restrictions**

All areas over which the provision of the orders apply are defined by the shaded areas as shown on the following plans plus a contiguous area not indicated on the plans of verge and/or footway between the carriageway edge and the highway boundary. The plans in this schedule are based upon grid references of the Ordnance Survey National Grid defined by the OSGB 36 triangulation.

### Prohibition of waiting at any time

Waiting limited to 1hr No return within 1hr 8.00am-6.00pm Mon-Sat

#### FIRST SCHEDULE Plans to be Replaced

TQ0202SES (Issue Number 3) TQ0202SWN (Issue Number 1) TQ0202SWS (Issue Number 1) TQ0301NWS (Issue Number 2) TQ0302SWS (Issue Number 2)

#### SECOND SCHEDULE Replacement Plans

TQ0202SES (Issue Number 4) TQ0202SWN (Issue Number 2) TQ0202SWS (Issue Number 2) TQ0301NWS (Issue Number 3) TQ0302SWS (Issue Number 3)

THE Common Seal of THE WEST SUSSEX COUNTY COUNCIL was hereto affixed the  $TWENT7 S_{I} \times T^{H}$ day of  $MA_{7}$  2016