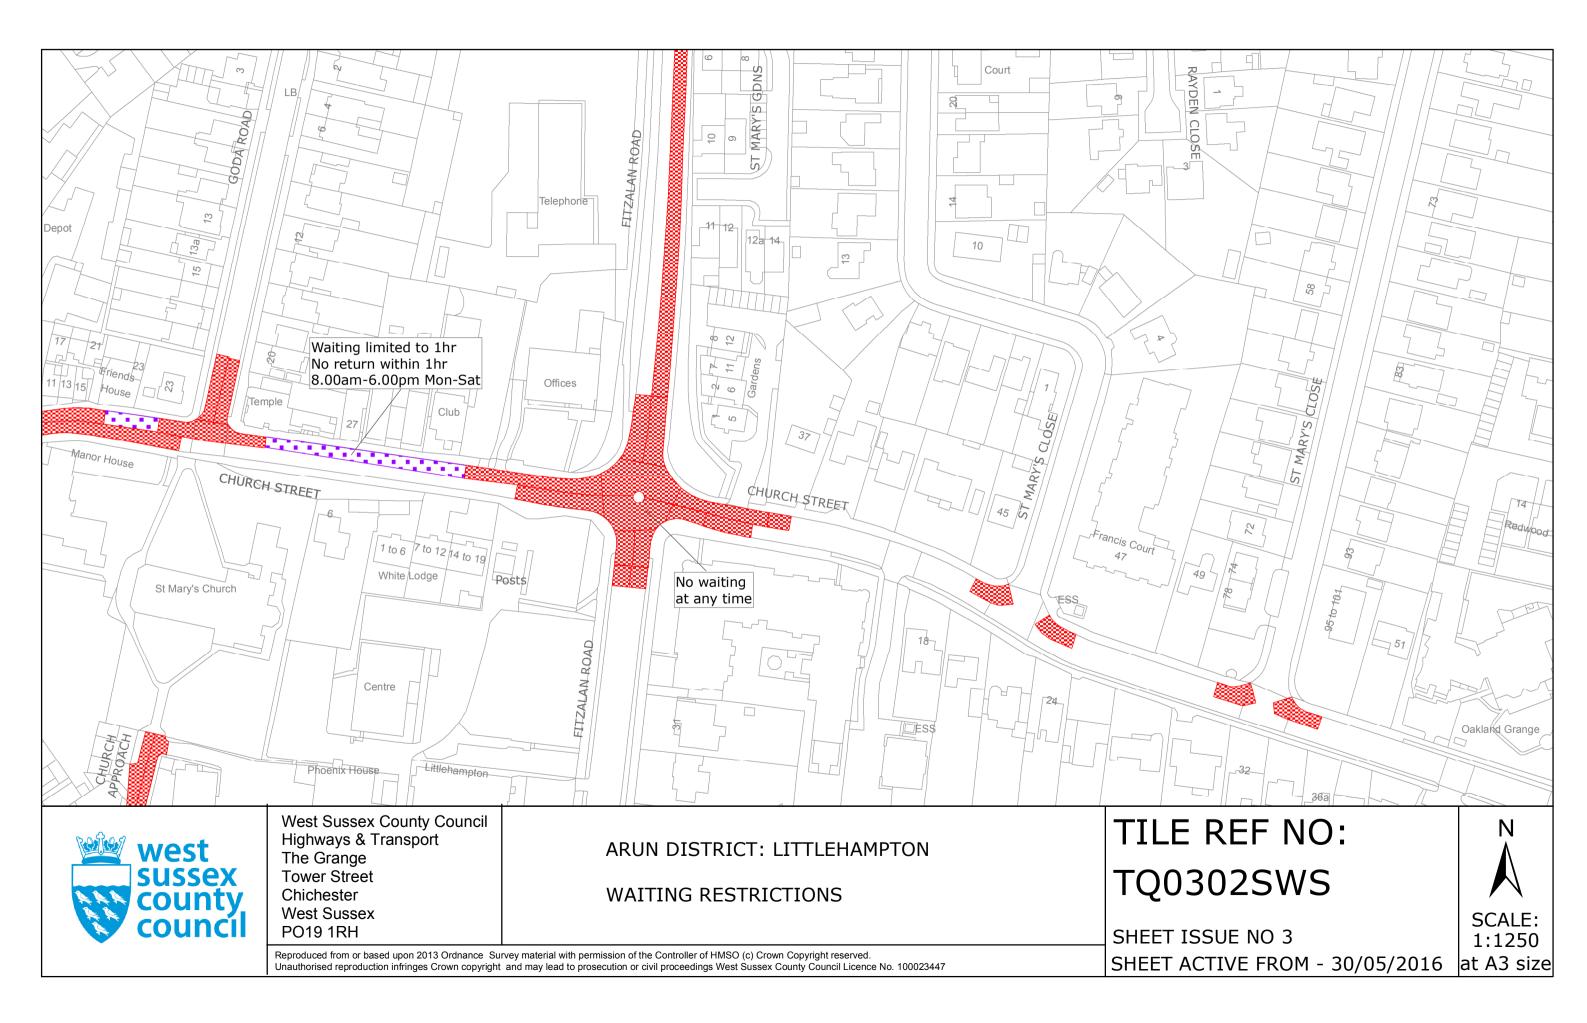

# LITTLEHAMPTON: LOCATION OF WAITING RESTRICTIONS

KEY:

|                                     |                                                                                                                                                                                                                                                                                           |                                                                                                                                                                                                                                                          |  | OS TILE GRID               |                                  |  |
|-------------------------------------|-------------------------------------------------------------------------------------------------------------------------------------------------------------------------------------------------------------------------------------------------------------------------------------------|----------------------------------------------------------------------------------------------------------------------------------------------------------------------------------------------------------------------------------------------------------|--|----------------------------|----------------------------------|--|
|                                     |                                                                                                                                                                                                                                                                                           |                                                                                                                                                                                                                                                          |  | PARKING TILE GRID          |                                  |  |
|                                     |                                                                                                                                                                                                                                                                                           |                                                                                                                                                                                                                                                          |  | LOCATION OF W              | LOCATION OF WAITING RESTRICTIONS |  |
|                                     |                                                                                                                                                                                                                                                                                           |                                                                                                                                                                                                                                                          |  | PARISH BOUND               | BOUNDARY                         |  |
|                                     |                                                                                                                                                                                                                                                                                           |                                                                                                                                                                                                                                                          |  | ROAD NETWORK               |                                  |  |
| west<br>sussex<br>county<br>council | Vest Sussex County Council<br>Residents &<br>Invironmental Services<br>The Grange, Tower Street<br>Chichester<br>Vest Sussex<br>PO19 1RH                                                                                                                                                  | WEST SUSSEX COUNTY COUNCIL ((ARUN DISTRICT)<br>(PARKING PLACES AND TRAFFIC REGULATION)<br>(CONSOLIDATION) ORDER 2010)<br>(CHURCH STREET AND FITZALAN ROAD AMENDMENT) AND<br>(VARIOUS ROADS CONSOLIDATION) ORDER 2016<br>LOCATION OF WAITING RESTRICTIONS |  |                            |                                  |  |
|                                     | Reproduced from or based upon 2013 Ordnance Survey material with permission of the Controller of HMSO (c) Crown Copyright reserved. Unauthorised reproduction infringes Crown copyright and may lead to prosecution or civil proceedings West Sussex County Council Licence No. 100023447 |                                                                                                                                                                                                                                                          |  | SCALE: 1:25<br>DATE: 30/05 | ·                                |  |

## **Key for Waiting Restrictions**

All areas over which the provision of the orders apply are defined by the shaded areas as shown on the following plans plus a contiguous area not indicated on the plans of verge and/or footway between the carriageway edge and the highway boundary. The plans in this schedule are based upon grid references of the Ordnance Survey National Grid defined by the OSGB 36 triangulation.

### Prohibition of waiting at any time

Waiting limited to 1hr No return within 1hr 8.00am-6.00pm Mon-Sat

#### FIRST SCHEDULE Plans to be Replaced

TQ0202SES (Issue Number 3) TQ0202SWN (Issue Number 1) TQ0202SWS (Issue Number 1) TQ0301NWS (Issue Number 2) TQ0302SWS (Issue Number 2)

#### SECOND SCHEDULE Replacement Plans

TQ0202SES (Issue Number 4) TQ0202SWN (Issue Number 2) TQ0202SWS (Issue Number 2) TQ0301NWS (Issue Number 3) TQ0302SWS (Issue Number 3)

THE Common Seal of THE WEST SUSSEX COUNTY COUNCIL was hereto affixed the  $TWENT7 S_{I} \times T^{H}$ day of  $MA_{7}$  2016