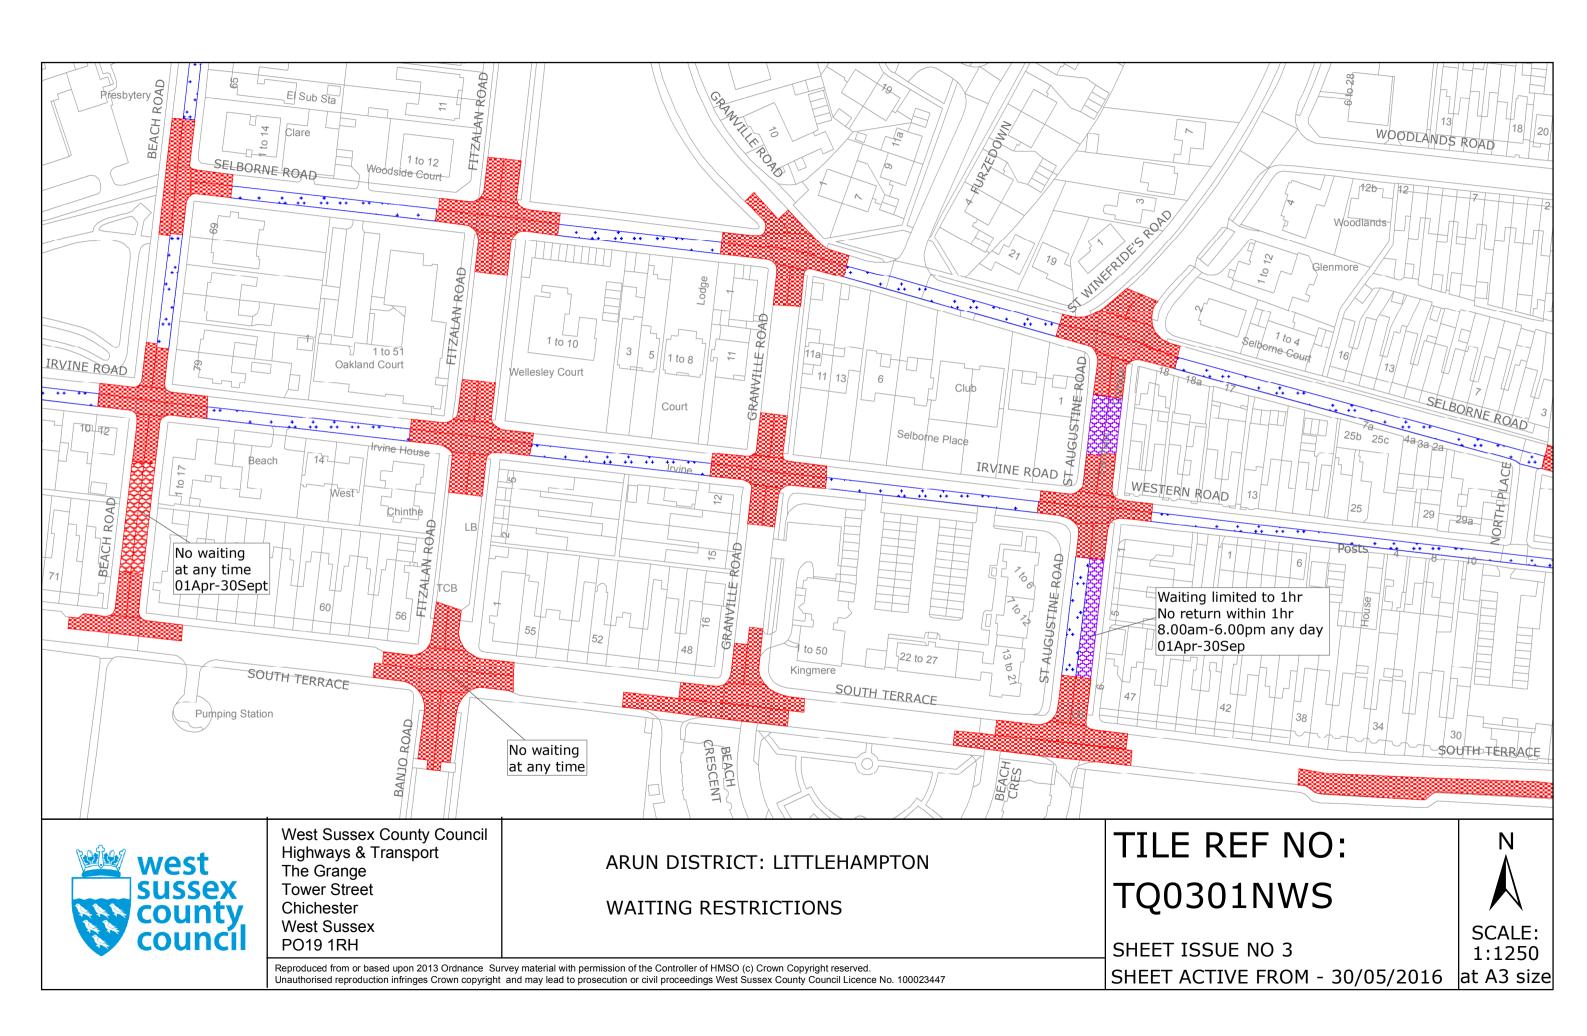

# LITTLEHAMPTON: LOCATION OF WAITING RESTRICTIONS

KEY:

|                                     |                                                                                                                                                                                                                                                                                           |                                                                                                                                                                                                                                                          |  | OS TILE GRID               |                                  |  |
|-------------------------------------|-------------------------------------------------------------------------------------------------------------------------------------------------------------------------------------------------------------------------------------------------------------------------------------------|----------------------------------------------------------------------------------------------------------------------------------------------------------------------------------------------------------------------------------------------------------|--|----------------------------|----------------------------------|--|
|                                     |                                                                                                                                                                                                                                                                                           |                                                                                                                                                                                                                                                          |  | PARKING TILE GRID          |                                  |  |
|                                     |                                                                                                                                                                                                                                                                                           |                                                                                                                                                                                                                                                          |  | LOCATION OF W              | LOCATION OF WAITING RESTRICTIONS |  |
|                                     |                                                                                                                                                                                                                                                                                           |                                                                                                                                                                                                                                                          |  | PARISH BOUND               | BOUNDARY                         |  |
|                                     |                                                                                                                                                                                                                                                                                           |                                                                                                                                                                                                                                                          |  | ROAD NETWORK               |                                  |  |
| west<br>sussex<br>county<br>council | Vest Sussex County Council<br>Residents &<br>Invironmental Services<br>The Grange, Tower Street<br>Chichester<br>Vest Sussex<br>PO19 1RH                                                                                                                                                  | WEST SUSSEX COUNTY COUNCIL ((ARUN DISTRICT)<br>(PARKING PLACES AND TRAFFIC REGULATION)<br>(CONSOLIDATION) ORDER 2010)<br>(CHURCH STREET AND FITZALAN ROAD AMENDMENT) AND<br>(VARIOUS ROADS CONSOLIDATION) ORDER 2016<br>LOCATION OF WAITING RESTRICTIONS |  |                            |                                  |  |
|                                     | Reproduced from or based upon 2013 Ordnance Survey material with permission of the Controller of HMSO (c) Crown Copyright reserved. Unauthorised reproduction infringes Crown copyright and may lead to prosecution or civil proceedings West Sussex County Council Licence No. 100023447 |                                                                                                                                                                                                                                                          |  | SCALE: 1:25<br>DATE: 30/05 | ·                                |  |

## **Key for Waiting Restrictions**

All areas over which the provision of the orders apply are defined by the shaded areas as shown on the following plans plus a contiguous area not indicated on the plans of verge and/or footway between the carriageway edge and the highway boundary. The plans in this schedule are based upon grid references of the Ordnance Survey National Grid defined by the OSGB 36 triangulation.

### Prohibition of waiting at any time

Waiting limited to 1hr No return within 1hr 8.00am-6.00pm Mon-Sat

#### FIRST SCHEDULE Plans to be Replaced

TQ0202SES (Issue Number 3) TQ0202SWN (Issue Number 1) TQ0202SWS (Issue Number 1) TQ0301NWS (Issue Number 2) TQ0302SWS (Issue Number 2)

#### SECOND SCHEDULE Replacement Plans

TQ0202SES (Issue Number 4) TQ0202SWN (Issue Number 2) TQ0202SWS (Issue Number 2) TQ0301NWS (Issue Number 3) TQ0302SWS (Issue Number 3)

THE Common Seal of THE WEST SUSSEX COUNTY COUNCIL was hereto affixed the  $TWENT7 S_{I} \times T^{H}$ day of  $MA_{7}$  2016