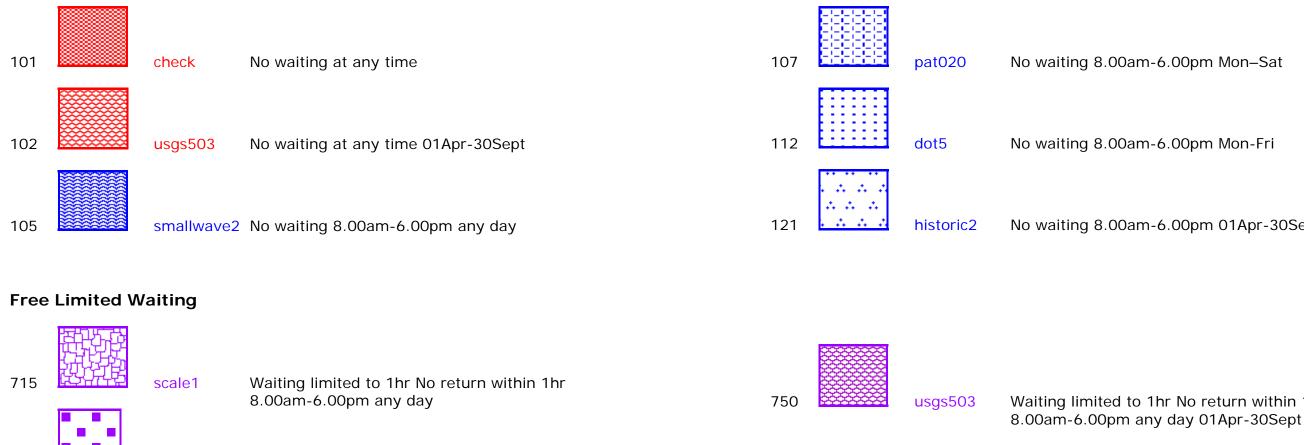

## **Key for Waiting Restrictions**

All areas over which the provision of the orders apply are defined by the shaded areas as shown on the following plans plus a contiguous area not indicated on the plans of verge and/or footway between the carriageway edge and the highway boundary. The plans in this schedule are based upon grid references of the Ordnance Survey National Grid defined by the OSGB 36 triangulation.

### Prohibition of waiting at any time

Waiting limited to 1hr No return within 1hr 8.00am-6.00pm Mon-Sat

### **Specified Vehicles**

shd62

716

### 30 May 2016

No waiting 8.00am-6.00pm 01Apr-30Sept

Waiting limited to 1hr No return within 1hr