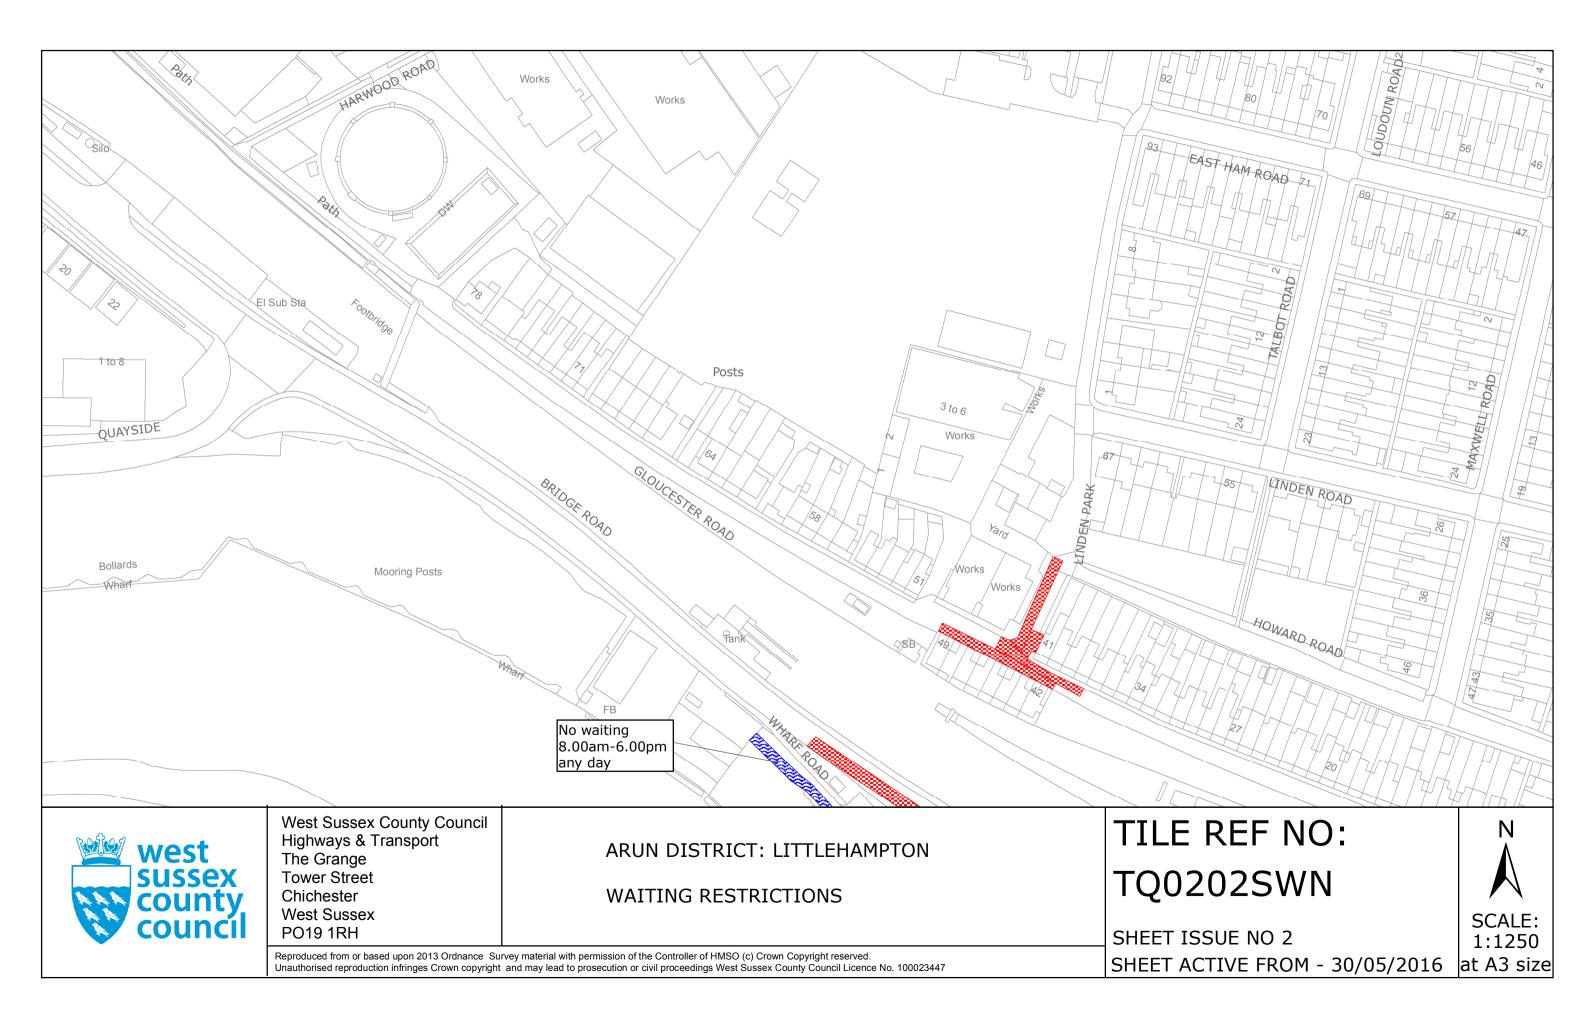

# LITTLEHAMPTON: LOCATION OF WAITING RESTRICTIONS

KEY:

|                                     |                                                                                                                                                                                                                                                                                           |                                                                                                                                                                                                                                                          |  | OS TILE GRID               |                                  |  |
|-------------------------------------|-------------------------------------------------------------------------------------------------------------------------------------------------------------------------------------------------------------------------------------------------------------------------------------------|----------------------------------------------------------------------------------------------------------------------------------------------------------------------------------------------------------------------------------------------------------|--|----------------------------|----------------------------------|--|
|                                     |                                                                                                                                                                                                                                                                                           |                                                                                                                                                                                                                                                          |  | PARKING TILE GRID          |                                  |  |
|                                     |                                                                                                                                                                                                                                                                                           |                                                                                                                                                                                                                                                          |  | LOCATION OF W              | LOCATION OF WAITING RESTRICTIONS |  |
|                                     |                                                                                                                                                                                                                                                                                           |                                                                                                                                                                                                                                                          |  | PARISH BOUND               | BOUNDARY                         |  |
|                                     |                                                                                                                                                                                                                                                                                           |                                                                                                                                                                                                                                                          |  | ROAD NETWORK               |                                  |  |
| west<br>sussex<br>county<br>council | Vest Sussex County Council<br>Residents &<br>Invironmental Services<br>The Grange, Tower Street<br>Chichester<br>Vest Sussex<br>PO19 1RH                                                                                                                                                  | WEST SUSSEX COUNTY COUNCIL ((ARUN DISTRICT)<br>(PARKING PLACES AND TRAFFIC REGULATION)<br>(CONSOLIDATION) ORDER 2010)<br>(CHURCH STREET AND FITZALAN ROAD AMENDMENT) AND<br>(VARIOUS ROADS CONSOLIDATION) ORDER 2016<br>LOCATION OF WAITING RESTRICTIONS |  |                            |                                  |  |
|                                     | Reproduced from or based upon 2013 Ordnance Survey material with permission of the Controller of HMSO (c) Crown Copyright reserved. Unauthorised reproduction infringes Crown copyright and may lead to prosecution or civil proceedings West Sussex County Council Licence No. 100023447 |                                                                                                                                                                                                                                                          |  | SCALE: 1:25<br>DATE: 30/05 | ·                                |  |

## **Key for Waiting Restrictions**

All areas over which the provision of the orders apply are defined by the shaded areas as shown on the following plans plus a contiguous area not indicated on the plans of verge and/or footway between the carriageway edge and the highway boundary. The plans in this schedule are based upon grid references of the Ordnance Survey National Grid defined by the OSGB 36 triangulation.

### Prohibition of waiting at any time

Waiting limited to 1hr No return within 1hr 8.00am-6.00pm Mon-Sat

#### FIRST SCHEDULE Plans to be Replaced

TQ0202SES (Issue Number 3) TQ0202SWN (Issue Number 1) TQ0202SWS (Issue Number 1) TQ0301NWS (Issue Number 2) TQ0302SWS (Issue Number 2)

#### SECOND SCHEDULE Replacement Plans

TQ0202SES (Issue Number 4) TQ0202SWN (Issue Number 2) TQ0202SWS (Issue Number 2) TQ0301NWS (Issue Number 3) TQ0302SWS (Issue Number 3)

THE Common Seal of THE WEST SUSSEX COUNTY COUNCIL was hereto affixed the  $TWENT7 S_{I} \times T^{H}$ day of  $MA_{7}$  2016