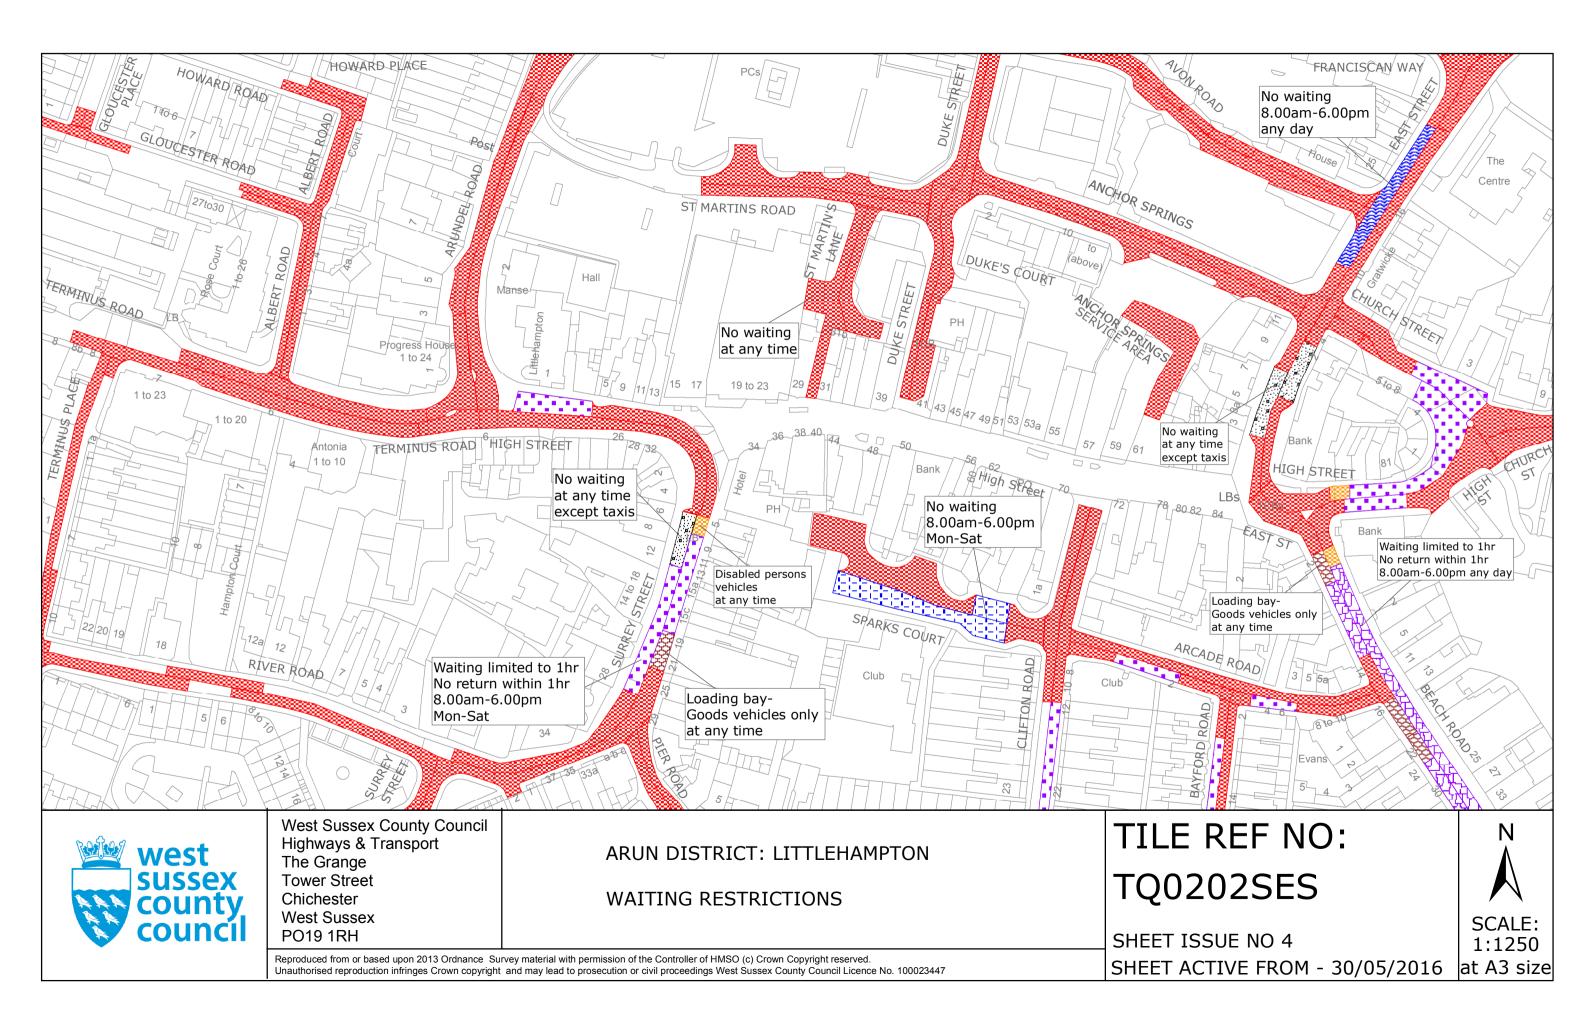

#### FIRST SCHEDULE Plans to be Replaced

TQ0202SES (Issue Number 3) TQ0202SWN (Issue Number 1) TQ0202SWS (Issue Number 1) TQ0301NWS (Issue Number 2) TQ0302SWS (Issue Number 2)

#### SECOND SCHEDULE Replacement Plans

TQ0202SES (Issue Number 4) TQ0202SWN (Issue Number 2) TQ0202SWS (Issue Number 2) TQ0301NWS (Issue Number 3) TQ0302SWS (Issue Number 3)

THE Common Seal of THE WEST SUSSEX COUNTY COUNCIL was hereto affixed the  $TWENT7 S_{I} \times T^{H}$ day of  $MA_{7}$  2016